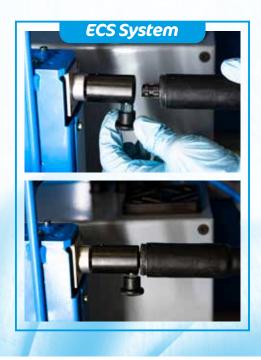

## **ECS System** (Easy Change Shaft)

Thanks to a specific insertion, you can replace the cable as needed.

## The brush cables available are:

- 10 mm length 20 meters for pipes 250 to 600 mm STANDARD CABLE with which the machine is supplied
- 12 mm length 20 meters RIGID and renforced for cleaning with big/aggressive brushes
- Cable replacement is very simple in about 10 minutes. Fast connection gear.