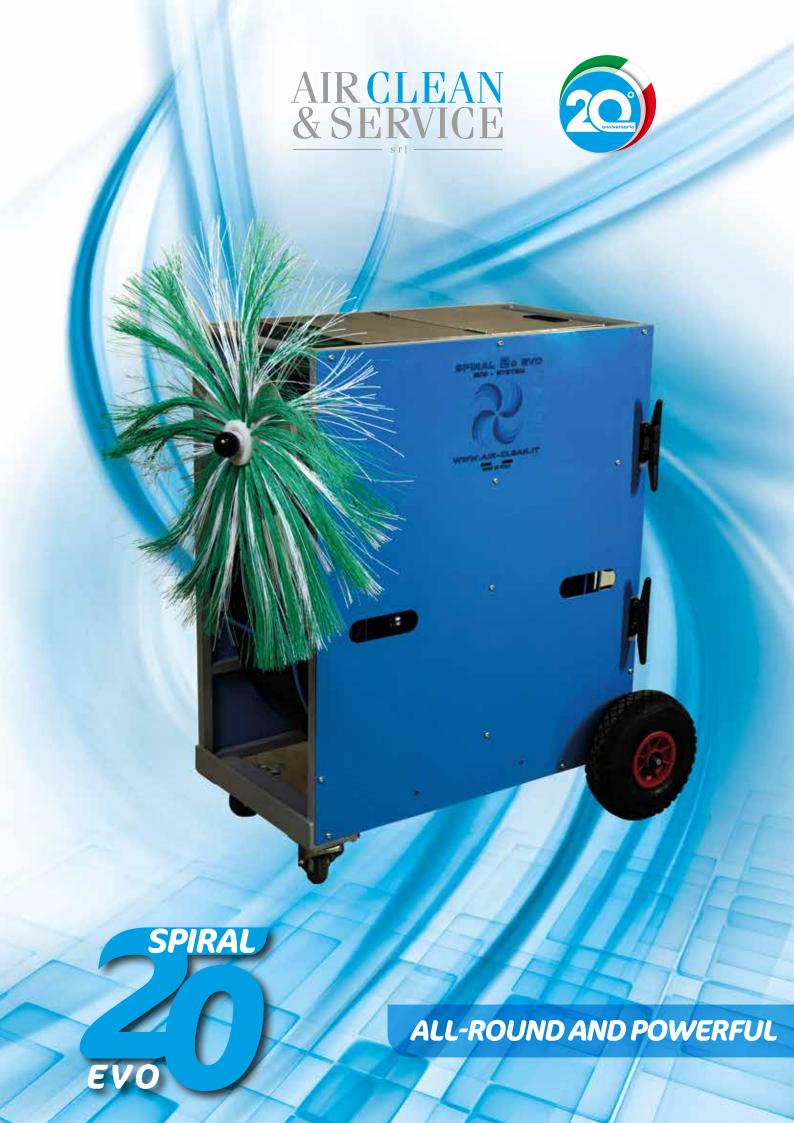

## SPIRAL 20

a single-phase electric brush cleaner for indoor ventilation duct cleaning. Suitable for tubes of 100 to 600 mm both circular and rectangular.

The feature that distinguishes **SPIRAL 20** 

is the ability to use different types of rotating cable.

## The brush cables available are:

- 10 mm length 20 meters for pipes 250 to 600 mm STANDARD CABLE with which the machine is supplied
- 12 mm length 20 meters RIGID and renforced for cleaning with big/aggressive brushes
- Cable replacement is very simple in about 10 minutes. Fast connection gear.

With **SPIRAL 20** it is possible to automate the brush rotation (brushing / rotation time clockwise/counterclockwise).

Various types of brushes with different materials and stiffness can be used with **SPIRAL 20.**Ask us how to choose right bristles brushes and right dimensions for a better productivity.