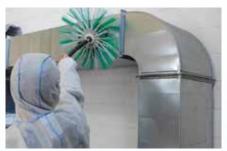

## SPIRAL 20

a single-phase electric brush cleaner for indoor ventilation duct cleaning. Suitable for tubes of 100 to 600 mm both circular and rectangular.

The feature that distinguishes **SPIRAL 20** 

is the ability to use different types of rotating cable.

With **SPIRAL 20** it is possible to automate the brush rotation (brushing / rotation time clockwise/counterclockwise).

Various types of brushes with different materials and stiffness can be used with **SPIRAL 20.**Ask us how to choose right bristles brushes and right dimensions for a better productivity.