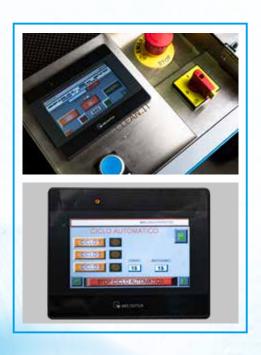

With **SPIRAL 20** it is possible to automate the brush rotation (brushing / rotation time clockwise/counterclockwise).

Various types of brushes with different materials and stiffness can be used with **SPIRAL 20.**Ask us how to choose right bristles brushes and right dimensions for a better productivity.

| TECHNICAL DATA                                        |                                                      |
|-------------------------------------------------------|------------------------------------------------------|
| Operating Voltage                                     | 240 V                                                |
| Frequency                                             | 50 Hz                                                |
| Power Cable                                           | 4 meters                                             |
| Brush Operating Control                               | Manual Switch and<br>Right stop Left                 |
| Machine Frame                                         | Aluminium                                            |
| Reel Shaft Basket                                     | Painted Steel                                        |
| IP Class                                              | 65                                                   |
| Shaft Lenght (10 mm)<br>12 mm cables<br>(accessories) | 19 Meters<br>Cables Accessories<br>10 mm = 19 meters |
| <b>Emergency Stop Switch</b>                          | Yes                                                  |
| Speed Rotation Brush                                  | 120/550 rpm<br>with digital speed control            |
| Electronic PLC control                                | Possibility to program automatic brush rotation      |
| Cleaning Shaft                                        | Plastic PVC + metal cable                            |
| INNER METAL WIRE CABLE<br>MAX BRUSH SIZE RECCOMENDED  |                                                      |
| 10 mm metal cable                                     | Up to 600 mm (medium aggressive brush)               |
| 12 mm metal cable                                     | Max 800 mm<br>(Soft or aggressive brush)             |
|                                                       | H 1000 mm                                            |