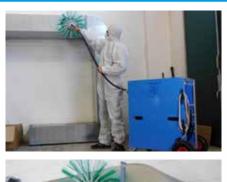

## SPIRAL 20

a single-phase electric brush cleaner for indoor ventilation duct cleaning. Suitable for tubes of 100 to 600 mm both circular and rectangular.

The feature that distinguishes **SPIRAL 20** 

is the ability to use different types of rotating cable.

With **SPIRAL 20** it is possible to automate the brush rotation (brushing / rotation time clockwise/counterclockwise).

Various types of brushes with different materials and stiffness can be used with **SPIRAL 20.**Ask us how to choose right bristles brushes and right dimensions for a better productivity.