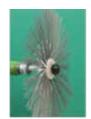

## SPIRAL 20

a single-phase electric brush cleaner for indoor ventilation duct cleaning. Suitable for tubes of 100 to 600 mm both circular and rectangular.

The feature that distinguishes **SPIRAL 20** 

is the ability to use different types of rotating cable.

## The brush cables available are:

- 10 mm length 20 meters for pipes 250 to 600 mm STANDARD CABLE with which the machine is supplied
- 12 mm length 20 meters RIGID and renforced for cleaning with big/aggressive brushes
- Cable replacement is very simple in about 10 minutes. Fast connection gear.

With **SPIRAL 20** it is possible to automate the brush rotation (brushing / rotation time clockwise/counterclockwise).

Various types of brushes with different materials and stiffness can be used with **SPIRAL 20.**Ask us how to choose right bristles brushes and right dimensions for a better productivity.